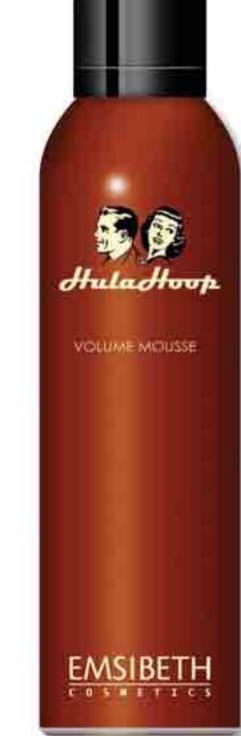

# VOLUME MOUSSE

Gives support and bounce to fine hair. **Volume Mousse** protects against humidity as well as adding shine and moisture to leave hair bouncy, soft and manageable.

**Use:** Apply a small amount of mousse to the roots and lengths of the hair. Style as required.

**Hair types:** ideal for all hair types, but especially medium-fine hair.

**Hold:** 01**2** 34

Format: 250 ml can