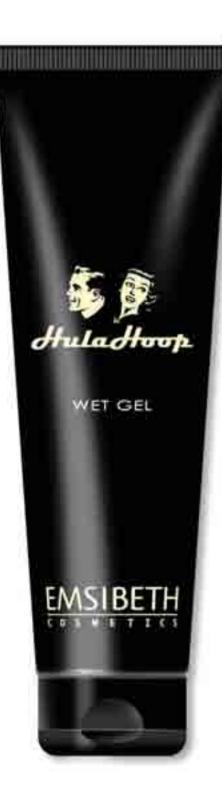

# WET GEL

**Wet Gel** is the wet-look gel that is ideal for sculpting and polishing curls. It creates a pleasing wet look without weighing down the hair. Easily removed, leaving hair softer.

**Use:** apply a small amount of the product to dry hair or just to the parts that need modelling. Also ideal on damp hair, to give more support to layered, fine and short hair.

Hair types: ideal for all hair types.

Hold: 01234

Format: 150 ml tube

Wet Gels particular formula contains:

¥ camellia oil: which principally has a moisturising, softening action; it contains sebum-like substances to make hair softer and more manageable

¥ filmogenic polymer: an excellent filmogen with strong properties of support and adhesion to the hair, giving it a good degree of resistance to humidity and a perfect shine

¥ shine agents: these envelop the hair, giving it total polish and shine ¥ panthenol: a precursor of vitamin B5 that as well as conditioning and supporting the hair, also gives it shine.