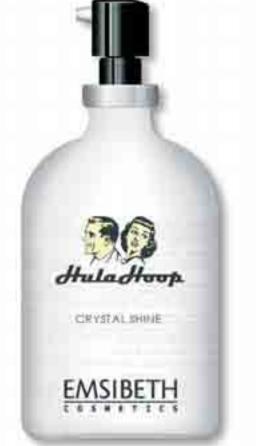

# CRYSTAL SHINE

**Crystal Shine** leaves hair easy to comb and with a polished shine, without weighing it down. Ideal for smoothing ends and giving hair a defined effect.

**Use:** Apply small amounts along the lengths and to the ends of damp hair for a tangle-free, polished shine, or apply a few drops to dry hair to compact the cuticles and leave it with a healthy look. It can also be used, several times over, on dry hair before styling with the blow-dryer.

**Hair types:** Ideal for all hair types, particularly coloured and bleached hair.

**Hold: 0** 1234

Format: 100 ml bottle

**Crystal Shine**, with its delicate fragrance, dries quickly and leaves hair with a pleasing sheen.