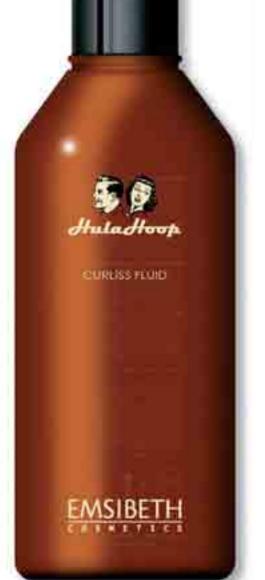

**Curliss Fluid** gives body and elasticity without weighing hair down. It has an excellent anti-frizz and antistatic action. It compacts curls and gives lasting hold to wavy or straightened styles. Also ideal for fixing roller curls into place.

**Use:** Apply small amounts to wet hair, from the roots to the ends, and then blow dry. Also ideal for defining curls on dry hair.

**Hair types**: Ideal for fine hair but also recommended for all hair types.

**Hold:** 01**2** 34

Format: 200 ml bottle

**Curliss Fluid** contains a complex of fruit acids, obtained from sugar cane and apple and combined with green tea extract, to smooth down the hair cuticles