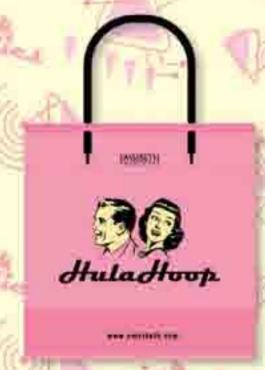

(Size: 185x42 cm fl'd8)

but with an original flair. (Size: 31x31x9 cm)

**Shopping Bags**: Elegant and original

bags '85the perfect extra touch for retail products.