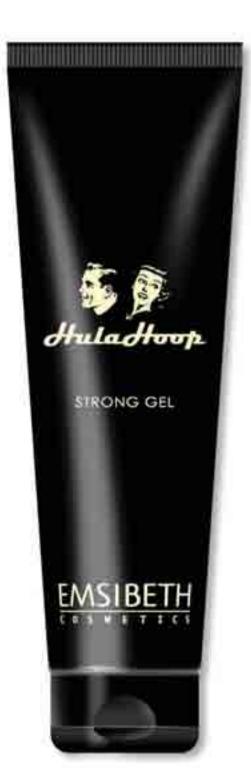

# STRONG GEL

Next-generation modelling gel for an ultra-strong hold. Its exclusive alcohol-free formula protects hair without drying it. Excellent for modelling and holding short hair but also for medium-long hair, without weighing it down. Non-sticky and easily removed.

**Use: apply a** small amount of gel before blow-drying for support, or apply to dry hair to define and hold.

Hair types: ideal for all hair types, particularly short.

**Hold:** 0123**4** 

Format: 150 ml tube

As well as containing essential vitamins for the nourishment, growth and maintenance of healthy hair, Strong Gel s innovative formula is comprised of:

¥ camellia oil: which principally has a moisturising, softening action; it contains sebum-like substances to make hair more manageable ¥ filmogenic polymer: an excellent filmogen with strong properties of support and adhesion to the hair, giving it a good degree of resistance to humidity and a perfect shine

¥ shine agents: these envelop the hair, giving it total polish and shine ¥ panthenol: a precursor of vitamin B5 that as well as conditioning and adding body to the hair, also gives it shine

¥ linen extract: this has softening, anti-inflammatory and soothing properties. It improves the hair's tone and elasticity.