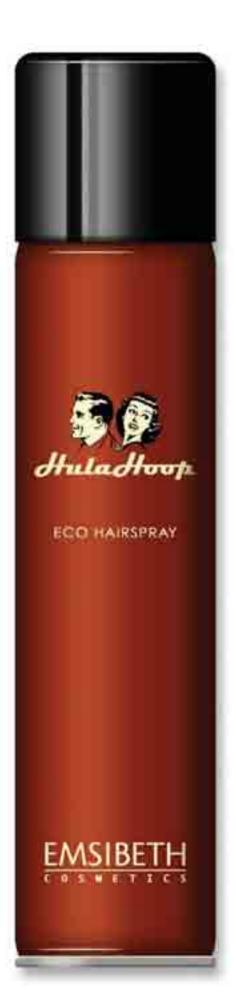

### **ECO HAIRSPRAY**

More support and volume. **Eco Hairspray** is an environmentally friendly hairspray with ultra-fine diffusion. It does not stick and also dries rapidly without leaving any residues. Ideal for holding styles as well as being excellent for creating fashion effects. It protects hair against humidity and also contains sunscreens.

**Use:** Spray onto dry hair from a distance of 20 cm. Perfect for use before curling or straightening irons to give increased hold without stickiness.

**Hair types:** ideal for all hair types, in particular short or layered hair.

**Hold:** 012**3** 4

Format: 300 ml can

### Eco Hairspray contains:

¥ camellia oil: which principally has a moisturising, softening action ¥ lasting hold resin: to protect the hair against high temperatures and humidity

¥ benzophenone: a UVB sunscreen that protects and maintains hair colour

¥ panthenol: a precursor of vitamin B5 that gives hair elasticity and shine

¥ linseed oil: an oil with softening, anti-inflammatory, and soothing properties. It nourishes the root without weighing down the shaft and improves the hair s tone and elasticity.