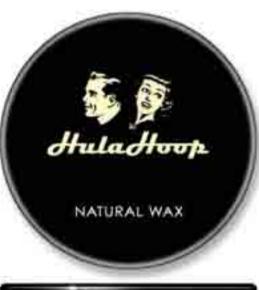

# NATURAL WAX

**Natural Wax** is a modelling wax that is ideal for separating locks and giving natural emphasis to layered cuts.

**Use:** Soften small quantities of the wax in your hands and apply only to the shafts and ends of dry hair for definition. Apply to wet hair for support and shine. Natural Wax is also ideal for hairpin curls: in this case, apply the product to individual locks and proceed with styling.

**Hair types**: ideal for all hair types

**Hold:** 01**2** 34

Format: 75 mljar

**Natural Wax mainly contains** camellia oil to moisturise, soften and protect the hair.