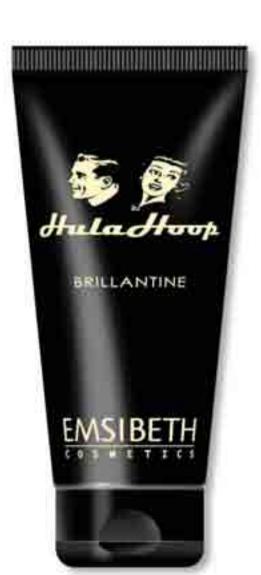

### BRILLANTINE

**Brillantine**, with its lovely cherry fragrance, is a moisturising, ultra-shine cream: the perfect finishing touch to give hair that Elvis look.

**Use:** Soften small quantities of the brilliantine in your hands and apply to dry hair only.

**Hair types**: ideal for medium-coarse hair.

**Hold: 0** 1234

Format: 100 ml tube