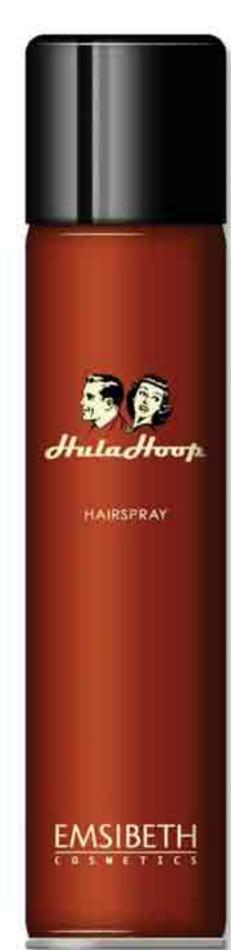

### HAIRSPRAY

Ideal for finishing touches, **Hairspray** gives instant hold and shine to hair. It is excellent for maintaining styles and offers great support without stickiness. It contains sun filters and protects hair against humidity as well as leaving no residues and brushing out easily.

**Use:** Spray onto dry hair from a distance of 20 cm

**Hair types:** ideal for all hair types.

**Hold:** 01**2** 34

Format: 300 ml can

### Hairspray contains:

¥ lasting hold resin: to protect the hair against high temperatures and humidity

¥ silicon derivatives: for a polished gloss effect

¥ panthenol: a precursor of vitamin B5 that gives hair elasticity and shine

¥ benzophenone: UV sunscreen, especially for UVB as well as UVA rays, in part

¥ linseed oil: an oil with softening, anti-inflammatory, and soothing properties. It nourishes the root without weighing down the shaft and improves the hair s tone and elasticity.